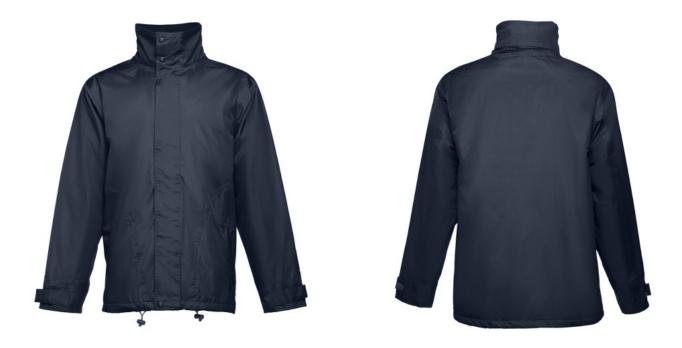

#### **Colors**

Padded parka (unisex) 100% polyester (exterior: 240 g/m² 100% polyester pongee 240 and waterproof PVC coating, interior: 65 g/m² 100% polyester taffeta, filling: 100% polyester 80 g/m²). Collar lined with black polar mesh (fastened with velcro strip). Foldable collar hood, adjustable with black stoppers. Opening with flap, coloured zip, velcro and snap buttons in black. Contains 2 outer pockets with flap and 2 inner pockets (1 for mobile phone) with velcro closure. Inner 2x2 ribbed mesh cuffs and adjustable outer cuffs with velcro straps. Thermo-sealed seams. Zippered lower back access for easy customisation. Sizes: XS, S, M, L, XXL